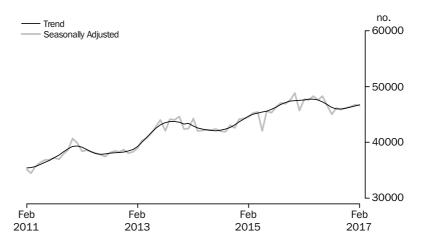

# No. of dwelling commitments

## SUMMARY OF FINDINGS continued

Number of Owner
Occupied Dwellings
Financed

The number of owner occupied housing commitments (trend) rose 0.3% in February 2017, following a rise of 0.4% in January 2017. A rise was recorded in commitments for the purchase of established dwellings excluding refinancing (up 316, 1.1%), while falls were recorded in commitments for the construction of dwellings (down 7, 0.1%). Commitments for the refinancing of established dwellings (down 124, 0.7%) whilst commitments for the purchase of new dwellings was flat. The seasonally adjusted series for the total number of owner occupied housing commitments fell 0.5% in February 2017.