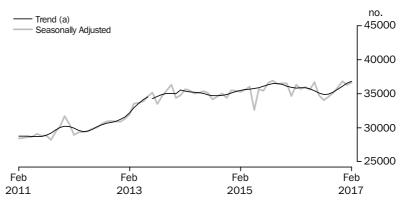

# Value of dwelling commitments Total dwellings

## SUMMARY OF FINDINGS

DWELLINGS FINANCED

Value of Dwellings

Financed

The total value of dwelling commitments excluding alterations and additions (trend) rose 0.4% in February 2017 compared with January 2017, while the seasonally adjusted series fell 2.7% in February 2017.

The total value of owner occupied housing commitments (trend) rose (up \$37m, 0.2%) in February 2017. Rises were recorded in commitments for the purchase of established dwellings (up \$44m, 0.3%) while falls were recorded in commitments for the purchase of new dwellings (down \$5m, 0.5%) and commitments for the construction of dwellings (down \$3m, 0.1%). The seasonally adjusted series for the total value of owner occupied housing commitments fell 0.5% in February 2017.

The total value of investment housing commitments (trend) rose (up \$92m, 0.7%) in February 2017 compared with January 2017. Rises were recorded in commitments for the purchase of dwellings by others for rent or resale (up \$41m, 3.3%), commitments for the construction of dwellings for rent or resale (up \$38m, 3.5%) and commitments for the purchase of dwellings by individuals for rent or resale (up \$14m, 0.1%). The seasonally adjusted series for the total value of investment housing commitments fell 5.9% in February 2017.