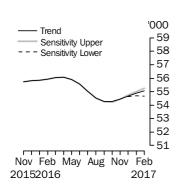

## SUMMARY OF FINDINGS continued

Number of Owner
Occupied Dwellings
Financed

The number of owner occupied housing commitments (trend) rose 0.3% in February 2017, following a rise of 0.4% in January 2017. A rise was recorded in commitments for the purchase of established dwellings excluding refinancing (up 316, 1.1%), while falls were recorded in commitments for the construction of dwellings (down 7, 0.1%). Commitments for the refinancing of established dwellings (down 124, 0.7%) whilst commitments for the purchase of new dwellings was flat. The seasonally adjusted series for the total number of owner occupied housing commitments fell 0.5% in February 2017.