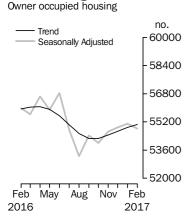

# No. of dwelling commitments

## NUMBER OF DWELLING COMMITMENTS

FEBRUARY 2017 COMPARED WITH JANUARY 2017:

- In trend terms, the number of commitments for owner occupied housing finance rose 0.3% in February 2017.
- In original terms, the number of first home buyer commitments as a percentage of total owner occupied housing finance commitments fell to 13.3% in February 2017 from 13.4% in January 2017. The number of first home buyer commitments rose by 7.5% to 6,596 in February from 6,136 in January; the number of non-first home buyer commitments also rose.

## SUMMARY OF FINDINGS continued

Number of Owner
Occupied Dwellings
Financed

The number of owner occupied housing commitments (trend) rose 0.3% in February 2017, following a rise of 0.4% in January 2017. A rise was recorded in commitments for the purchase of established dwellings excluding refinancing (up 316, 1.1%), while falls were recorded in commitments for the construction of dwellings (down 7, 0.1%). Commitments for the refinancing of established dwellings (down 124, 0.7%) whilst commitments for the purchase of new dwellings was flat. The seasonally adjusted series for the total number of owner occupied housing commitments fell 0.5% in February 2017.