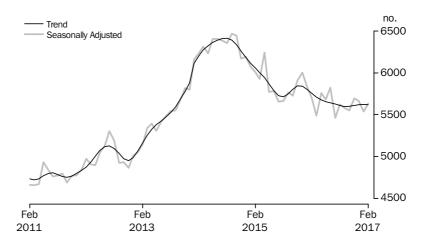

# No. of dwelling commitments

## SUMMARY OF FINDINGS continued

Number of Owner
Occupied Dwellings
Financed

The number of owner occupied housing commitments (trend) rose 0.3% in February 2017, following a rise of 0.4% in January 2017. A rise was recorded in commitments for the purchase of established dwellings excluding refinancing (up 316, 1.1%), while falls were recorded in commitments for the construction of dwellings (down 7, 0.1%). Commitments for the refinancing of established dwellings (down 124, 0.7%) whilst commitments for the purchase of new dwellings was flat. The seasonally adjusted series for the total number of owner occupied housing commitments fell 0.5% in February 2017.

## SUMMARY OF FINDINGS continued

Number of Owner
Occupied Dwellings
Financed Excluding
Refinancing

The number of owner occupied housing commitments excluding refinancing (trend) rose 0.8% in February 2017, following a rise of 1.1% in January 2017. The seasonally adjusted series rose 1.0% in February 2017, after a fall of 1.5% in January 2017.