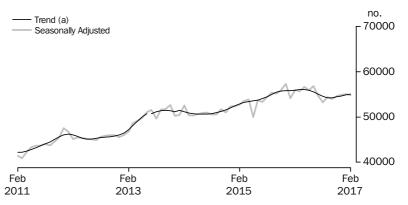

# INVESTMENT HOUSING - TOTAL



## SUMMARY OF FINDINGS continued

Number of Owner
Occupied Dwellings
Financed

The number of owner occupied housing commitments (trend) rose 0.3% in February 2017, following a rise of 0.4% in January 2017. A rise was recorded in commitments for the purchase of established dwellings excluding refinancing (up 316, 1.1%), while falls were recorded in commitments for the construction of dwellings (down 7, 0.1%). Commitments for the refinancing of established dwellings (down 124, 0.7%) whilst commitments for the purchase of new dwellings was flat. The seasonally adjusted series for the total number of owner occupied housing commitments fell 0.5% in February 2017.

Further detail can be found in Tables 1 and 2 on the downloads tab of this release and in the PDF.



(a) A correction has been applied to July 2013 for a break in the TOTAL - Number series due to revisions.

Number of Owner
Occupied Dwellings
Financed – State

Between January 2017 and February 2017, the number of owner occupied housing commitments (trend) rose in Victoria (up 135, 0.9%), New South Wales (up 93, 0.6%), South Australia (up 14, 0.4%), the Australian Capital Territory (up 10, 1.0%) and the Northern Territory (up 1, 0.2%), while falls were recorded in Western Australia (down 44, 0.8%), Queensland (down 20, 0.2%) and Tasmania (down 2, 0.2%).

The seasonally adjusted estimates fell in Queensland (down 379, 3.4%), New South Wales (down 284, 1.7%), the Australian Capital Territory (down 87, 8.0%) and Western Australia (down 35, 0.6%), while rises were recorded in South Australia