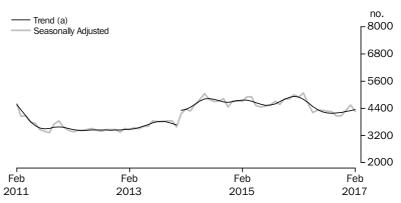

# No. of dwelling commitments

Further detail can be found in Tables 5 and 6 on the downloads tab of this release and in the PDF.

First Home Buyer Commitments

In original terms, the number of first home buyer commitments as a percentage of total owner occupied housing finance commitments fell to 13.3% in February 2017 from 13.4% in January 2017. The number of first home buyer commitments rose by 7.5% to 6,596 in February from 6,136 in January; the number of non-first home buyer commitments also rose. Between January 2017 and February 2017, the average loan size for first home buyers fell \$6,200 to \$308,900. The average loan size for all owner occupied housing commitments fell \$9,900 to \$353,700 for the same period.