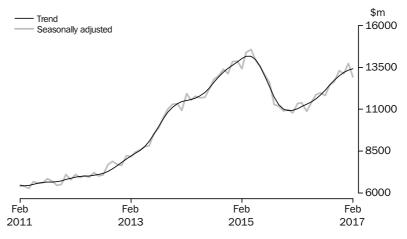

### INVESTMENT HOUSING - TOTAL

The total value of investment housing commitments (trend) rose (up \$92m, 0.7%) in February 2017 compared with January 2017. Rises were recorded in commitments for the purchase of dwellings by others for rent or resale (up \$41m, 3.3%), commitments for the construction of dwellings for rent or resale (up \$38m, 3.5%) and commitments for the purchase of dwellings by individuals for rent or resale (up \$14m, 0.1%). The seasonally adjusted series for the total value of investment housing commitments fell 5.9% in February 2017.