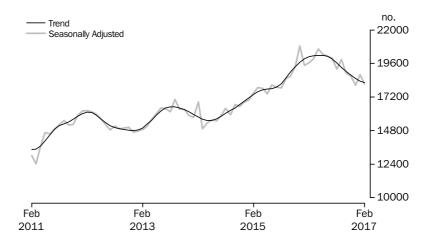

# Value of dwelling commitments Total dwellings

## SUMMARY OF FINDINGS continued

Number of Owner
Occupied Dwellings
Financed

The number of owner occupied housing commitments (trend) rose 0.3% in February 2017, following a rise of 0.4% in January 2017. A rise was recorded in commitments for the purchase of established dwellings excluding refinancing (up 316, 1.1%), while falls were recorded in commitments for the construction of dwellings (down 7, 0.1%). Commitments for the refinancing of established dwellings (down 124, 0.7%) whilst commitments for the purchase of new dwellings was flat. The seasonally adjusted series for the total number of owner occupied housing commitments fell 0.5% in February 2017.

Number of Owner
Occupied Dwellings
Financed – State

Between January 2017 and February 2017, the number of owner occupied housing commitments (trend) rose in Victoria (up 135, 0.9%), New South Wales (up 93, 0.6%), South Australia (up 14, 0.4%), the Australian Capital Territory (up 10, 1.0%) and the Northern Territory (up 1, 0.2%), while falls were recorded in Western Australia (down 44, 0.8%), Queensland (down 20, 0.2%) and Tasmania (down 2, 0.2%).