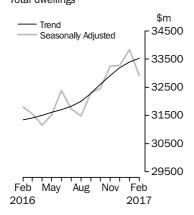

# Value of dwelling commitments Total dwellings

# VALUE OF DWELLING COMMITMENTS

FEBRUARY 2017 COMPARED WITH JANUARY 2017:

- The trend estimate for the total value of dwelling finance commitments excluding alterations and additions rose 0.4%. Investment housing commitments rose 0.7% and owner occupied housing commitments rose 0.2%.
- In seasonally adjusted terms, the total value of dwelling finance commitments excluding alterations and additions fell 2.7%.

## SUMMARY OF FINDINGS

DWELLINGS FINANCED

Value of Dwellings

Financed

The total value of dwelling commitments excluding alterations and additions (trend) rose 0.4% in February 2017 compared with January 2017, while the seasonally adjusted series fell 2.7% in February 2017.