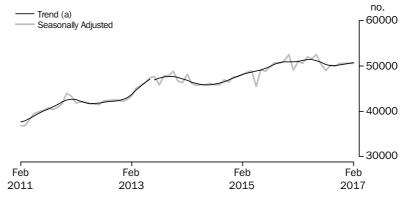

# Value of dwelling commitments Total dwellings

## SUMMARY OF FINDINGS

DWELLINGS FINANCED

Value of Dwellings

Financed

The total value of dwelling commitments excluding alterations and additions (trend) rose 0.4% in February 2017 compared with January 2017, while the seasonally adjusted series fell 2.7% in February 2017.

The total value of owner occupied housing commitments (trend) rose (up \$37m, 0.2%) in February 2017. Rises were recorded in commitments for the purchase of established dwellings (up \$44m, 0.3%) while falls were recorded in commitments for the purchase of new dwellings (down \$5m, 0.5%) and commitments for the construction of dwellings (down \$3m, 0.1%). The seasonally adjusted series for the total value of owner occupied housing commitments fell 0.5% in February 2017.

The total value of investment housing commitments (trend) rose (up \$92m, 0.7%) in February 2017 compared with January 2017. Rises were recorded in commitments for the purchase of dwellings by others for rent or resale (up \$41m, 3.3%), commitments for the construction of dwellings for rent or resale (up \$38m, 3.5%) and commitments for the purchase of dwellings by individuals for rent or resale (up \$14m, 0.1%). The seasonally adjusted series for the total value of investment housing commitments fell 5.9% in February 2017.