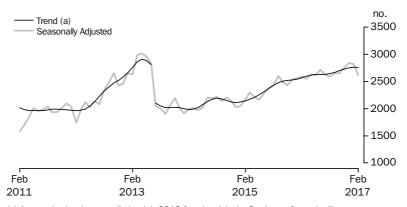

### INVESTMENT HOUSING - TOTAL

The total value of investment housing commitments (trend) rose (up \$92m, 0.7%) in February 2017 compared with January 2017. Rises were recorded in commitments for the purchase of dwellings by others for rent or resale (up \$41m, 3.3%), commitments for the construction of dwellings for rent or resale (up \$38m, 3.5%) and commitments for the purchase of dwellings by individuals for rent or resale (up \$14m, 0.1%). The seasonally adjusted series for the total value of investment housing commitments fell 5.9% in February 2017.